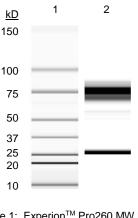

## Manufacturing Date: 02OCT2017

| TEST                                                    | SPECIFICATIONS                                                                | RESULTS                                                           |
|---------------------------------------------------------|-------------------------------------------------------------------------------|-------------------------------------------------------------------|
| Antibody Class                                          | IgAĸ                                                                          | lgАк                                                              |
| Experion™ Pro260 Analysis                               | Correct molecular weight (MW)<br>for heavy and light chains<br>Report results | Correct MW for heavy and light<br>chains (Figure 1)<br>95.6% pure |
| Concentration by Spectrophotometer at OD <sub>280</sub> | Report results                                                                | 0.6 mg per mL                                                     |
| Sterility                                               | 0.22 µm filter-sterilized                                                     | 0.22 µm filter-sterilized                                         |

## Figure 1: Experion<sup>™</sup> Pro260 Analysis