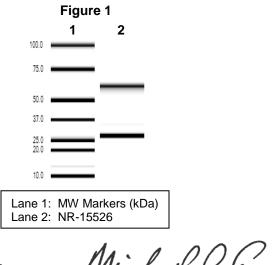

# Manufacturing Date: 18JUL2016

| TEST                                                    | SPECIFICATIONS                                                                | RESULTS                                                           |
|---------------------------------------------------------|-------------------------------------------------------------------------------|-------------------------------------------------------------------|
| Antibody Class Determination                            | lgG2aк                                                                        | lgG2aк                                                            |
| Experion Pro260 Analysis                                | Correct molecular weight (MW)<br>for heavy and light chains<br>Report results | Correct MW for heavy and light<br>chains (Figure 1)<br>97.5% pure |
| Concentration by Spectrophotometer at OD <sub>280</sub> | Report results                                                                | 1.3 mg/mL                                                         |
| Sterility                                               | 0.22 µm filter-sterilized                                                     | 0.22 µm filter-sterilized                                         |