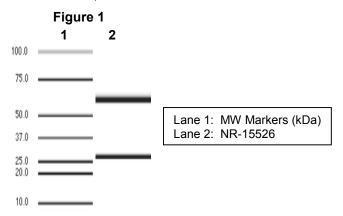

Lot: 59559732 Manufacturing Date: 19JAN2011

| TEST                                                    | SPECIFICATIONS                                                          | RESULTS                                                   |
|---------------------------------------------------------|-------------------------------------------------------------------------|-----------------------------------------------------------|
| Antibody Class Determination                            | Report results                                                          | IgG2aк                                                    |
| Experion Pro260 Analysis                                | Correct molecular weight (MW) for heavy and light chains Report results | Correct MW for heavy and light chains (Figure 1) 97% pure |
| Concentration by Spectrophotometer at OD <sub>280</sub> | Report results                                                          | 1.3 mg/mL                                                 |
| Functional Activity ELISA <sup>1</sup>                  | Report results                                                          | Reactive                                                  |
| Sterility                                               | 0.22 µm filter-sterilized                                               | 0.22 µm filter-sterilized                                 |